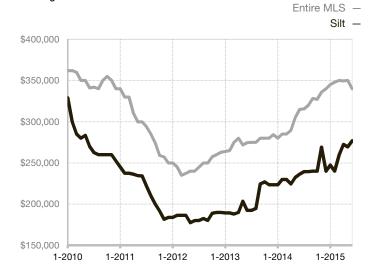

| 95.5%        | 97.6%       | + 2.2%                               |
| Days on Market Until Sale       | 0    | 25        |                                      | 32           | 36          | + 12.5%                              |
| Inventory of Homes for Sale     | 3    | 1         | - 66.7%                              |              |             |                                      |
| Months Supply of Inventory      | 2.1  | 0.5       | - 76.2%                              |              |             |                                      |

<sup>\*</sup> Does not account for seller concessions and/or down payment assistance. | Activity for one month can sometimes look extreme due to small sample size.

## **Median Sales Price - Single Family**

Rolling 12-Month Calculation



## Median Sales Price - Townhouse-Condo

Rolling 12-Month Calculation