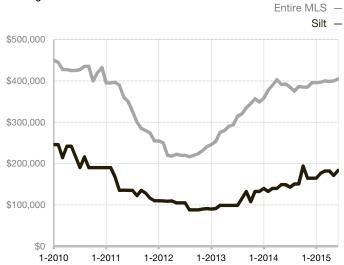

|
| Days on Market Until Sale       | 0    | 25        |                                      | 32           | 36          | + 12.5%                              |
| Inventory of Homes for Sale     | 3    | 1         | - 66.7%                              |              |             |                                      |
| Months Supply of Inventory      | 2.1  | 0.5       | - 76.2%                              |              |             |                                      |

<sup>\*</sup> Does not account for seller concessions and/or down payment assistance. | Activity for one month can sometimes look extreme due to small sample size.

## **Median Sales Price - Single Family**

Rolling 12-Month Calculation



## Median Sales Price - Townhouse-Condo

Rolling 12-Month Calculation