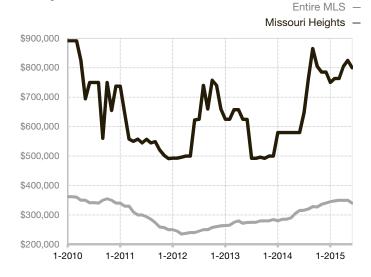

| 0.0%         | 0.0%        |                                      |  |
| Days on Market Until Sale       | 0    | 0    |                                      | 0            | 0           |                                      |  |
| Inventory of Homes for Sale     | 0    | 0    |                                      |              |             |                                      |  |
| Months Supply of Inventory      | 0.0  | 0.0  |                                      |              |             |                                      |  |

<sup>\*</sup> Does not account for seller concessions and/or down payment assistance. | Activity for one month can sometimes look extreme due to small sample size.

## Median Sales Price - Single Family

Rolling 12-Month Calculation



## Median Sales Price – Townhouse-Condo

Rolling 12-Month Calculation