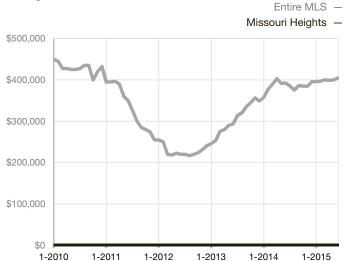

|  |
| Days on Market Until Sale       | 0    | 0    |                                      | 0            | 0           |                                      |  |
| Inventory of Homes for Sale     | 0    | 0    |                                      |              |             |                                      |  |
| Months Supply of Inventory      | 0.0  | 0.0  |                                      |              |             |                                      |  |

<sup>\*</sup> Does not account for seller concessions and/or down payment assistance. | Activity for one month can sometimes look extreme due to small sample size.

## Median Sales Price - Single Family

Rolling 12-Month Calculation



## Median Sales Price – Townhouse-Condo

Rolling 12-Month Calculation