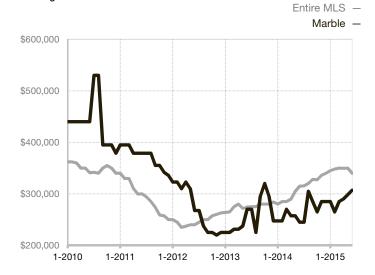

| 0.0%         | 0.0%        |                                      |  |
| Days on Market Until Sale       | 0    | 0    |                                      | 0            | 0           |                                      |  |
| Inventory of Homes for Sale     | 0    | 0    |                                      |              |             |                                      |  |
| Months Supply of Inventory      | 0.0  | 0.0  |                                      |              |             |                                      |  |

<sup>\*</sup> Does not account for seller concessions and/or down payment assistance. | Activity for one month can sometimes look extreme due to small sample size.

## Median Sales Price – Single Family

Rolling 12-Month Calculation



## Median Sales Price – Townhouse-Condo

Rolling 12-Month Calculation