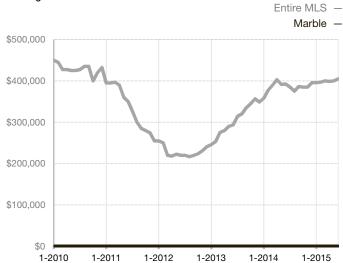

|  |
| Days on Market Until Sale       | 0    | 0    |                                      | 0            | 0           |                                      |  |
| Inventory of Homes for Sale     | 0    | 0    |                                      |              |             |                                      |  |
| Months Supply of Inventory      | 0.0  | 0.0  |                                      |              |             |                                      |  |

<sup>\*</sup> Does not account for seller concessions and/or down payment assistance. | Activity for one month can sometimes look extreme due to small sample size.

## Median Sales Price – Single Family

Rolling 12-Month Calculation



## Median Sales Price – Townhouse-Condo

Rolling 12-Month Calculation